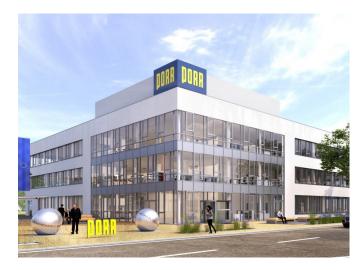

## --- Projects NEW CONSTRUCTION OF THE SALZBURG BRANCH

As part of the neue arbeitswelt", pde planned the new office building for the PORR Salzburg branch with the aim of creating an ideal working environment.

For PORR, pde Integrale Planung planned the new Salzburg branch in Wilhelm-Spazier-Straße for around 200 employees. pde was responsible for the project development, preliminary design, draft submission planning through to execution planning, pde carried out all services and prepared parts of the tender planning.

The philosophy of PORR's new working environment implements an open office organization (open space) in which separate areas are exclusively separated by glass partitions. This encourages open communication and ensures flexibility.